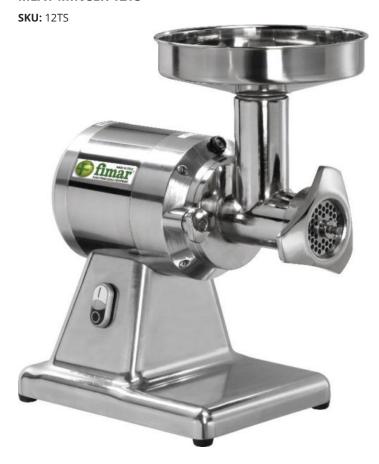

## **MEAT MINCER 12TS**

Polished aluminium structure with stainless steel hopper - Machine with a completely removable grinding unit that allows it to be placed in the refrigerator without having to remove minced meat residues after each use in accordance with the HACCP hygiene standards - the grinding unit in stainless steel AISI 304 can be washed in the dishwasher - low voltage controls - meat inlet  $\emptyset$  52 mm - oiled gear motor. Equipped with enterprise system with stainless steel plate (holes ø 6 mm) and self-sharpening stainless steel knife.